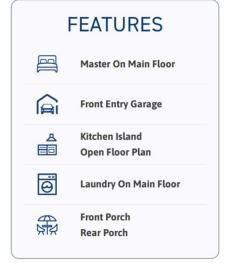

## Toby

| DETAILS            |               |                                                                              |                 |
|--------------------|---------------|------------------------------------------------------------------------------|-----------------|
| TOTAL HEATED AREA: | 1,610 sq. ft. | DEPTH:                                                                       | 63ft6in.        |
| FIRST FLOOR:       | 1,610 sq. ft. | HEIGHT:                                                                      | 26ft6in.        |
| GARAGE:            | 493 sq. ft.   | FOUNDATION:                                                                  | Slab Foundation |
| FLOORS:            | 1             | Crawlspace Foundation<br>Basement Foundation<br>Daylight Basement Foundation |                 |
| BEDROOMS:          | 3             |                                                                              |                 |
| BATHROOMS:         | 2             | MAIN ROOF PITCH:                                                             | 10:12           |
| GARAGES:           | 2 car         | EXTERIOR FRAMING:                                                            | 2x4             |
| WIDTH:             | 42ft.         | CEILING HEIGHTS                                                              |                 |
|                    |               | FIRST FLOOR:                                                                 | 9 feet          |

If you are interested in this or one of our other featured homes, please contact **info@palermohc.com** or visit our webpage at **www.palermohc.com** 

This Modern Craftsman house plan features:

- 1,610 sq ft of living space on the first floor
  - o 3 bedrooms
  - o 2 bathrooms
  - Covered front porch and back grilling porch