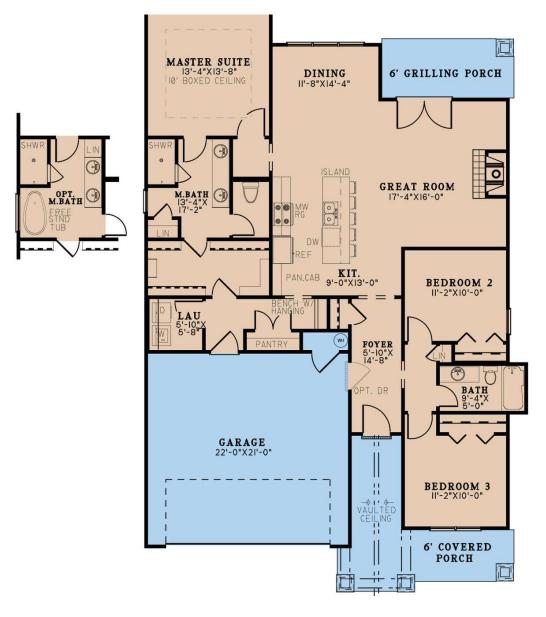

## Toby

| DETAILS            |               |                                                                              |                 |
|--------------------|---------------|------------------------------------------------------------------------------|-----------------|
| TOTAL HEATED AREA: | 1,610 sq. ft. | DEPTH:                                                                       | 63ft6in.        |
| FIRST FLOOR:       | 1,610 sq. ft. | HEIGHT:                                                                      | 26ft6in.        |
| GARAGE:            | 493 sq. ft.   | FOUNDATION:                                                                  | Slab Foundation |
| FLOORS:            | 1             | Crawlspace Foundation<br>Basement Foundation<br>Daylight Basement Foundation |                 |
| BEDROOMS:          | 3             |                                                                              |                 |
| BATHROOMS:         | 2             | MAIN ROOF PITCH:                                                             | 10:12           |
| GARAGES:           | 2 car         | EXTERIOR FRAMING:                                                            | 2x4             |
| WIDTH:             | 42ft.         | CEILING HEIGHTS                                                              |                 |
|                    |               | FIRST FLOOR:                                                                 | 9 feet          |

If you are interested in this or one of our other featured homes, please contact **info@palermohc.com** or visit our webpage at **www.palermohc.com** 

This Modern Craftsman house plan features:

- 1,610 sq ft of living space on the first floor
  - o 3 bedrooms
  - o 2 bathrooms
  - Covered front porch and back grilling porch