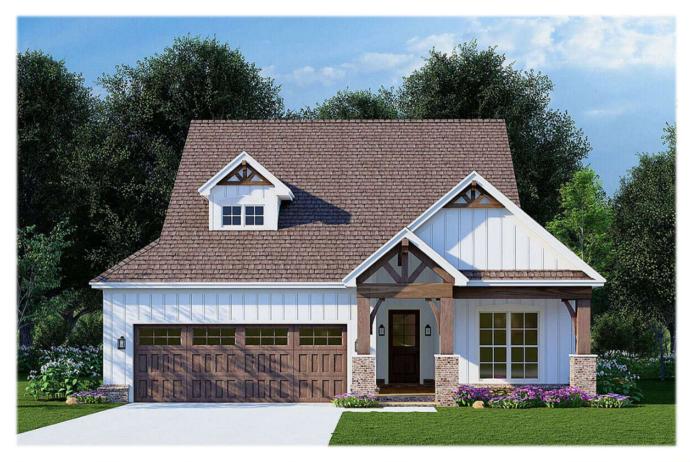

## Toby

| DETAILS            |               |                                                                              |                 |
|--------------------|---------------|------------------------------------------------------------------------------|-----------------|
| TOTAL HEATED AREA: | 1,610 sq. ft. | DEPTH:                                                                       | 63ft6in.        |
| FIRST FLOOR:       | 1,610 sq. ft. | HEIGHT:                                                                      | 26ft6in.        |
| GARAGE:            | 493 sq. ft.   | FOUNDATION:                                                                  | Slab Foundation |
| FLOORS:            | 1             | Crawlspace Foundation<br>Basement Foundation<br>Daylight Basement Foundation |                 |
| BEDROOMS:          | 3             |                                                                              |                 |
| BATHROOMS:         | 2             | MAIN ROOF PITCH:                                                             | 10:12           |
| GARAGES:           | 2 car         | EXTERIOR FRAMING:                                                            | 2x4             |
| WIDTH:             | 42ft.         | CEILING HEIGHTS                                                              |                 |
|                    |               | FIRST FLOOR:                                                                 | 9 feet          |

If you are interested in this or one of our other featured homes, please contact **info@palermohc.com** or visit our webpage at **www.palermohc.com** 

This Modern Craftsman house plan features:

- 1,610 sq ft of living space on the first floor
  - o 3 bedrooms
  - o 2 bathrooms
  - Covered front porch and back grilling porch