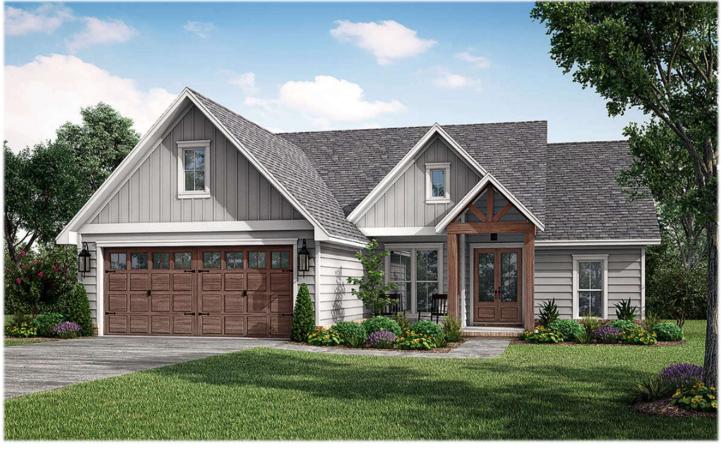

## Timberland

SQ FT 1,828 BEDS

3

BATH

2

FEATURES

|          | Master On Main Floor<br>Split Bedrooms |
|----------|----------------------------------------|
|          | Front Entry Garage                     |
|          | Kitchen Island<br>Open Floor Plan      |
| Θ        | Laundry On Main Floor                  |
| 銀        | Front Porch<br>Rear Porch              |
| <b>D</b> | Office                                 |

## Tímberland

This Modern Craftsman house plan features:

- 1,828 sq ft of living space on the first floor
  - $\circ$  3 bedrooms
  - 2 bathrooms
  - o Powder Room
  - $\circ$  Office

For more information on this home or our other featured homes, please contact **info@palermohc.com** or visit our webpage at **www.palermohc.com**