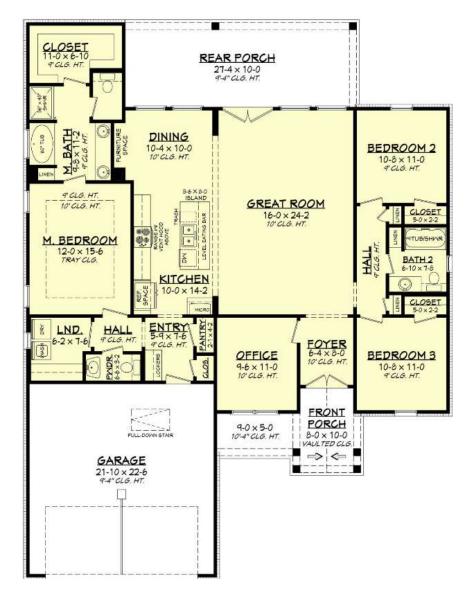

## Timberland

SQ FT 1,828 BEDS

3

BATH

2

FEATURES

|          | Master On Main Floor<br>Split Bedrooms |
|----------|----------------------------------------|
|          | Front Entry Garage                     |
|          | Kitchen Island<br>Open Floor Plan      |
| Θ        | Laundry On Main Floor                  |
| 銀        | Front Porch<br>Rear Porch              |
| <b>D</b> | Office                                 |

| D | E | ΓA | ILS |  |
|---|---|----|-----|--|
|   |   |    |     |  |

| TOTAL HEATED AREA: | 1,828 sq. ft. |
|--------------------|---------------|
| FIRST FLOOR:       | 1,828 sq. ft. |
| GARAGE:            | 513 sq. ft.   |
| FLOORS:            | 1             |
| BEDROOMS:          | 3             |
| BATHROOMS:         | 2             |
| HALF BATHS:        | 1             |
| GARAGES:           | 2 car         |
| WIDTH:             | 50ft.         |

| 65ft6in                     | DEPTH:            |
|-----------------------------|-------------------|
| 25f                         | HEIGHT:           |
| Slab Foundation             | FOUNDATION:       |
| Crawlspace Foundation       |                   |
| <b>Basement Foundation</b>  |                   |
| Walkout Basement Foundation |                   |
| 8:1:                        | MAIN ROOF PITCH:  |
| 2x4                         | EXTERIOR FRAMING: |
|                             | CEILING HEIGHTS   |
| 9 fee                       | FIRST FLOOR:      |

## Tímberland

This Modern Craftsman house plan features:

- 1,828 sq ft of living space on the first floor
  - $\circ$  3 bedrooms
  - 2 bathrooms
  - o Powder Room
  - $\circ$  Office

For more information on this home or our other featured homes, please contact **info@palermohc.com** or visit our webpage at **www.palermohc.com**