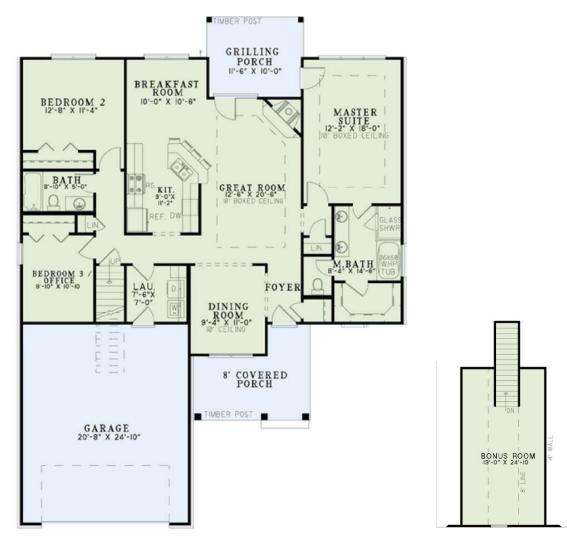

## Stoneleigh

3

|   | FEATURES                               |  |  |
|---|----------------------------------------|--|--|
|   | Master On Main Floor<br>Split Bedrooms |  |  |
|   | Front Entry Garage                     |  |  |
| Ö | Laundry On Main Floor                  |  |  |
|   | Front Porch<br>Rear Porch              |  |  |
| 画 | Bonus Room                             |  |  |

| DETAILS            |               |                  |                              |
|--------------------|---------------|------------------|------------------------------|
| TOTAL HEATED AREA: | 1,591 sq. ft. | WIDTH:           | 48ft.                        |
| FIRST FLOOR:       | 1,591 sq. ft. | DEPTH:           | 63ft8in.                     |
| BONUS ROOM:        | 322 sq. ft.   | HEIGHT:          | 26ft.                        |
| GARAGE:            | 536 sq. ft.   | FOUNDATION:      | <b>Basement Foundation</b>   |
| LOORS:             | 1             |                  | Daylight Basement Foundation |
|                    | _             |                  | Crawlspace Foundation        |
| BEDROOMS:          | 3             |                  | Slab Foundation              |
| BATHROOMS:         | 2             | MAIN ROOF PITCH: | 10:12                        |
| GARAGES:           | 2 car         |                  |                              |

## This Modern Cottage house plan features:

- 1,591 sq ft of living space on the first floor
  - o 3 bedrooms
  - o 2 bathrooms
- 322 sq ft of optional living space on the second floor
  - o Bonus room