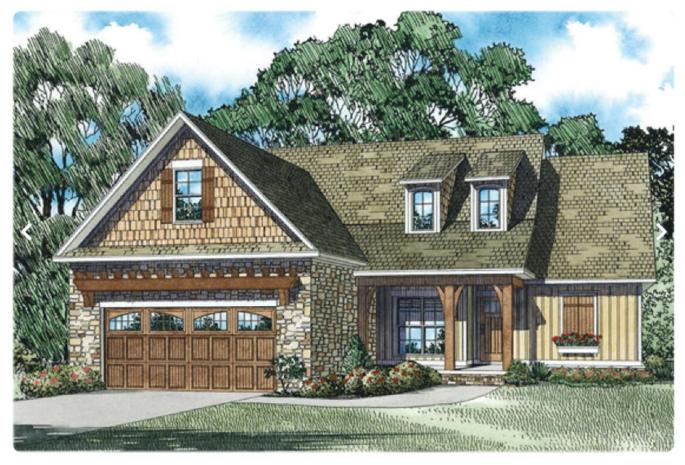

## Stoneleigh

3

|   | FEATURES                               |  |  |
|---|----------------------------------------|--|--|
|   | Master On Main Floor<br>Split Bedrooms |  |  |
|   | Front Entry Garage                     |  |  |
| Ö | Laundry On Main Floor                  |  |  |
|   | Front Porch<br>Rear Porch              |  |  |
| 画 | Bonus Room                             |  |  |

## Stoneleigh

## This Modern Cottage house plan features:

- 1,591 sq ft of living space on the first floor
  - o 3 bedrooms
  - o 2 bathrooms
- 322 sq ft of optional living space on the second floor
  - o Bonus room