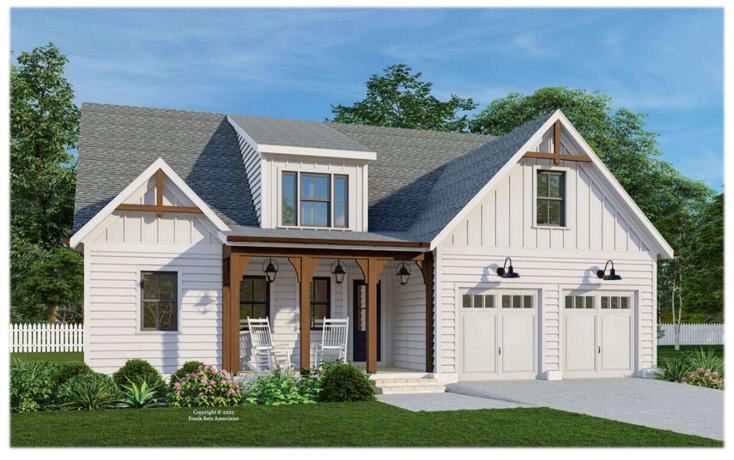

## The Logans Bluff

1,627

0

| FEATURES  |                                        |  |  |
|-----------|----------------------------------------|--|--|
|           | Master On Main Floor<br>Split Bedrooms |  |  |
|           | Front Entry Garage                     |  |  |
| A<br>==== | Kitchen Island<br>Open Floor Plan      |  |  |
| Ö         | Laundry On Main Floor                  |  |  |
|           | Front Porch<br>Rear Porch              |  |  |
|           | Bonus Room<br>Flex Room                |  |  |

## This Modern Farmhouse house plan features:

- 1,627 sq ft of living space on the first floor
  - o 3 bedrooms
  - 2 bathrooms
- 748 sq ft of optional living space on the second floor
  - Bonus room
  - o 1 bedroom
  - 1 bathroom