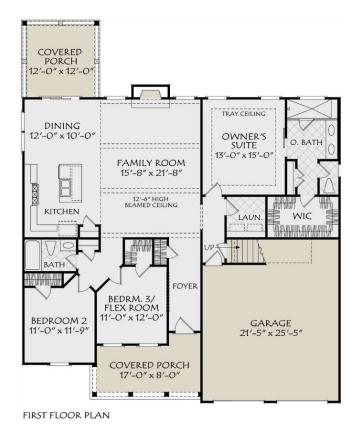

| DETAILS            |               |                   |                       |
|--------------------|---------------|-------------------|-----------------------|
| TOTAL HEATED AREA: | 1,627 sq. ft. | WIDTH:            | 50ft.                 |
| FIRST FLOOR:       | 1,627 sq. ft. | DEPTH:            | 60ft.                 |
| SECOND FLOOR:      | 748 sq. ft.   | HEIGHT:           | 27ft.                 |
| GARAGE:            | 546 sq. ft.   | FOUNDATION:       | Crawlspace Foundation |
| FLOORS:            | 1             | MAIN ROOF PITCH:  | 10:12                 |
| BEDROOMS:          | 3-4           | EXTERIOR FRAMING: | 2x4                   |
| BATHROOMS:         | 2             | CEILING HEIGHTS   |                       |
| GARAGES:           | 2 car         | FIRST FLOOR:      | 9 feet                |
|                    |               | SECOND FLOOR:     | 8 feet                |

## This Modern Farmhouse house plan features:

- 1,627 sq ft of living space on the first floor
  - o 3 bedrooms
  - 2 bathrooms
- 748 sq ft of optional living space on the second floor
  - Bonus room
  - o 1 bedroom
  - 1 bathroom