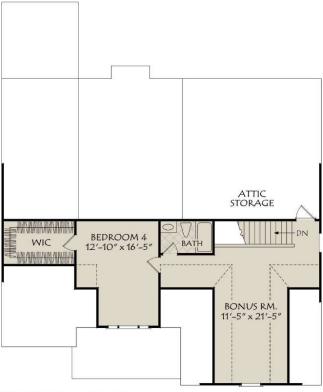

| DETAILS            |               |                   |                       |
|--------------------|---------------|-------------------|-----------------------|
| TOTAL HEATED AREA: | 1,627 sq. ft. | WIDTH:            | 50ft.                 |
| FIRST FLOOR:       | 1,627 sq. ft. | DEPTH:            | 60ft.                 |
| SECOND FLOOR:      | 748 sq. ft.   | HEIGHT:           | 27ft.                 |
| GARAGE:            | 546 sq. ft.   | FOUNDATION:       | Crawlspace Foundation |
| FLOORS:            | 1             | MAIN ROOF PITCH:  | 10:12                 |
| BEDROOMS:          | 3-4           | EXTERIOR FRAMING: | 2x4                   |
| BATHROOMS:         | 2             | CEILING HEIGHTS   |                       |
| GARAGES:           | 2 car         | FIRST FLOOR:      | 9 feet                |
|                    |               | SECOND FLOOR:     | 8 feet                |

## The Logans Bluff

OPT. SECOND FLOOR PLAN

## This Modern Farmhouse house plan features:

- 1,627 sq ft of living space on the first floor
  - o 3 bedrooms
  - 2 bathrooms
- 748 sq ft of optional living space on the second floor
  - Bonus room
  - o 1 bedroom
  - 1 bathroom