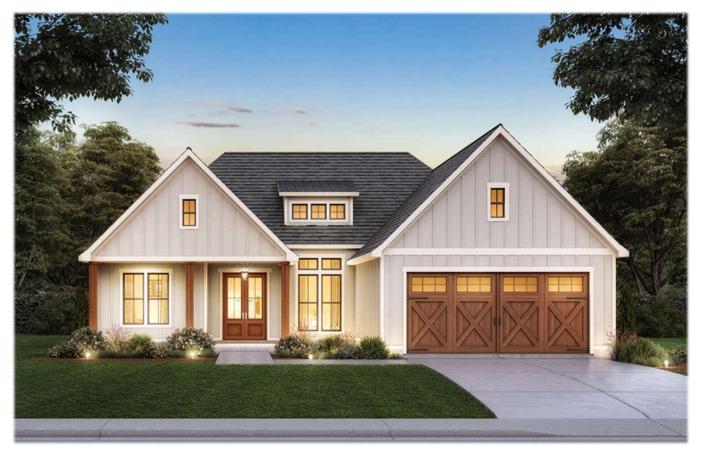

## Kaitlyn

0

|          | FEATURES                               |  |  |
|----------|----------------------------------------|--|--|
|          | Master On Main Floor<br>Split Bedrooms |  |  |
|          | Front Entry Garage                     |  |  |
| A<br>=== | Kitchen Island<br>Open Floor Plan      |  |  |
| Ö        | Laundry On Main Floor                  |  |  |
|          | Front Porch<br>Rear Porch              |  |  |
| 颜        | Mud Room<br>Office                     |  |  |

## Kaitlyn

This Modern Farmhouse house plan features:

- 1,941 sq ft of living space on the first floor
  - 3 bedrooms
  - 2 bathrooms
  - Office
  - Covered front porch and large back porch