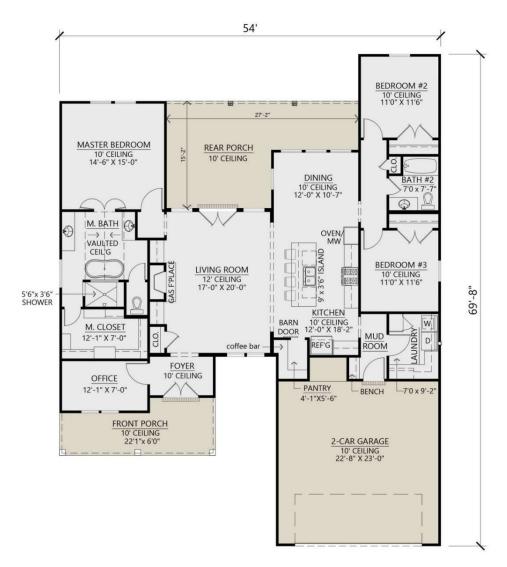

| DETAILS            |               |                   |                       |
|--------------------|---------------|-------------------|-----------------------|
| TOTAL HEATED AREA: | 1,941 sq. ft. | DEPTH:            | 69ft8in.              |
| FIRST FLOOR:       | 1,941 sq. ft. | HEIGHT:           | 24ft11in.             |
| GARAGE:            | 562 sq. ft.   | FOUNDATION:       | Slab Foundation       |
| FLOORS:            | 1             |                   | Crawlspace Foundation |
| BEDROOMS:          | 3             | MAIN ROOF PITCH:  | 9:12                  |
| BATHROOMS:         | 2             | EXTERIOR FRAMING: | 2x4                   |
| GARAGES:           | 2 car         | CEILING HEIGHTS   |                       |
| WIDTH:             | 54ft.         | FIRST FLOOR:      | 10 feet               |

## Kaitlyn

This Modern Farmhouse house plan features:

- 1,941 sq ft of living space on the first floor
  - 3 bedrooms
  - 2 bathrooms
  - Office
  - Covered front porch and large back porch