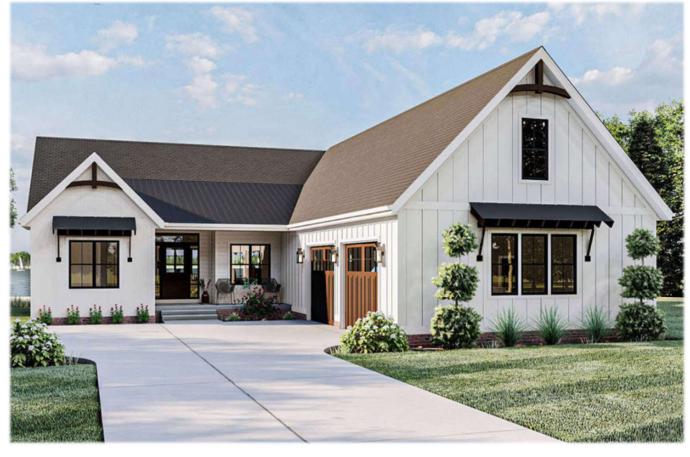

## Јипо

This Modern Farmhouse house plan features:

- 1,936 sq ft of living space on the first floor
  - o 3 bedrooms
  - o 2 bathrooms
  - Covered front and back porch
  - o 294 sq ft Bonus room above garage