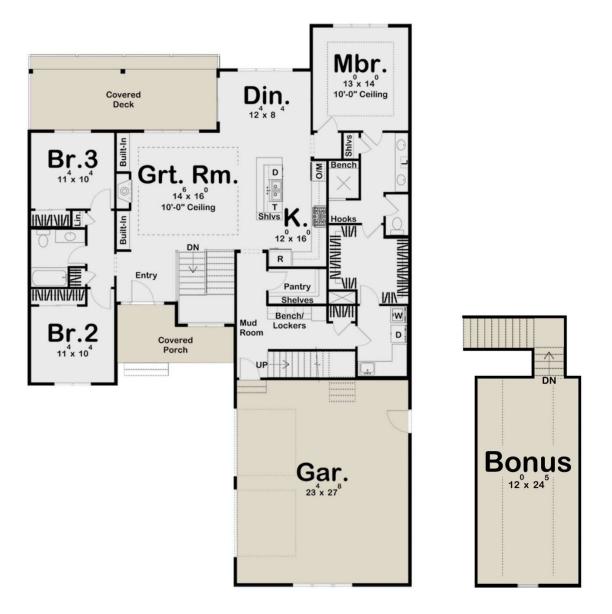

## Јипо

| SQ FT | BEDS                                               | BATH         | 1/2 BATHS                                   | CAR           | STORIES               | ← →                                                  | DEPTH               |  |
|-------|----------------------------------------------------|--------------|---------------------------------------------|---------------|-----------------------|------------------------------------------------------|---------------------|--|
| 1,936 | 3                                                  | 2            | 0                                           | 2             | 1                     | 52'                                                  | 77'                 |  |
|       | FEATURES<br>Master On Main Floor<br>Split Bedrooms |              | DETAILS<br>TOTAL HEATED AREA: 1,936 sq. ft. |               | DEPTH: <b>77ft.</b>   |                                                      | 77ft.               |  |
|       | Courtyard Entry Garage                             | FIRST FLOOR: |                                             | 1,936 sq. ft. | FOUNDATION:           | FOUNDATION: Slab Foundation<br>Crawlspace Foundation |                     |  |
|       | GARAGE:                                            |              | 672 sq. ft.                                 |               |                       |                                                      | Basement Foundation |  |
|       | Open Floor Plan                                    | FLOORS:      | BEDROOMS:                                   |               |                       | Walkout Basement Foundation                          |                     |  |
| Ø     | Laundry On Main Floor                              |              | BATHROOMS:                                  |               |                       |                                                      | 8:12                |  |
|       | Front Porch                                        | GARAGES:     |                                             |               | EXTERIOR FRAMING: 2x4 |                                                      | 2x4                 |  |
| RIR   | Rear Porch                                         | WIDTH:       |                                             | 52ft.         | BASEMENT:             |                                                      | 9 feet              |  |
| 國     | Bonus Room<br>Mud Room                             |              |                                             |               | FIRST FLOOR:          |                                                      | 9 feet              |  |

## Јипо

This Modern Farmhouse house plan features:

- 1,936 sq ft of living space on the first floor
  - o 3 bedrooms
  - o 2 bathrooms
  - Covered front and back porch
  - o 294 sq ft Bonus room above garage