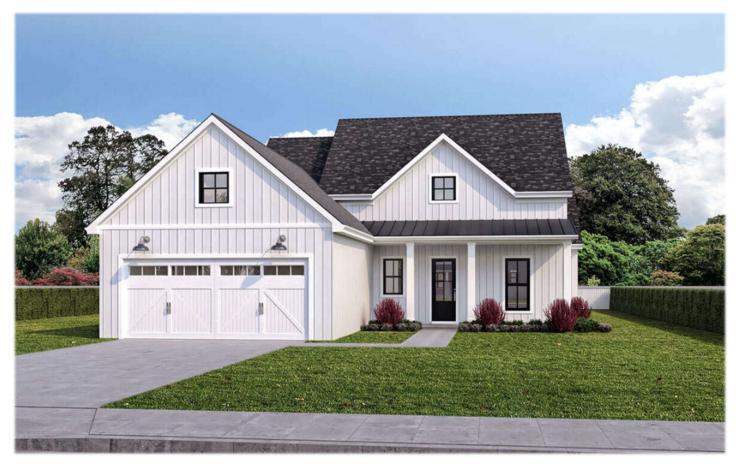

## Jasper

1,875

|   | FEATURES                               |  |  |
|---|----------------------------------------|--|--|
|   | Master On Main Floor<br>Split Bedrooms |  |  |
|   | Front Entry Garage                     |  |  |
| ₽ | Kitchen Island<br>Open Floor Plan      |  |  |
| Ö | Laundry On Main Floor                  |  |  |
|   | Front Porch<br>Rear Porch              |  |  |

For more information on this home or one of our other featured homes, please contact info@palermohc.com or visit our webpage at www.palermohc.com

This Modern Farmhouse house plan features:

- 1,875 sq ft of living space on the first floor
  - o 4 bedrooms
  - o 2 bathrooms