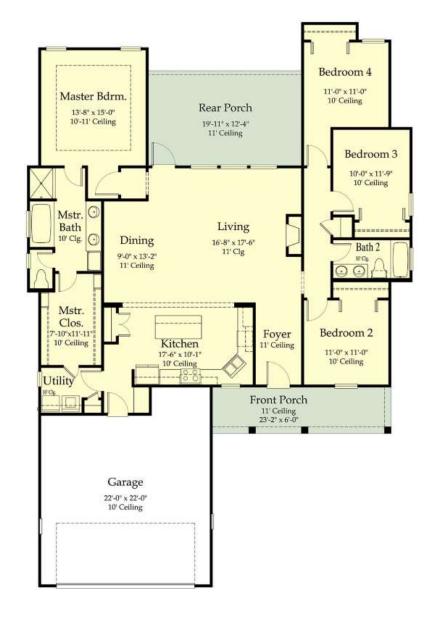

## Jasper

1,875

|   | FEATURES                               |  |  |
|---|----------------------------------------|--|--|
|   | Master On Main Floor<br>Split Bedrooms |  |  |
|   | Front Entry Garage                     |  |  |
| ₽ | Kitchen Island<br>Open Floor Plan      |  |  |
| Ö | Laundry On Main Floor                  |  |  |
|   | Front Porch<br>Rear Porch              |  |  |

| DETAILS            |               |                   |                 |
|--------------------|---------------|-------------------|-----------------|
| TOTAL HEATED AREA: | 1,875 sq. ft. | WIDTH:            | 50ft.           |
| FIRST FLOOR:       | 1,875 sq. ft. | DEPTH:            | 73ft4in.        |
| GARAGE:            | 532 sq. ft.   | HEIGHT:           | 29ft.           |
| FLOORS:            | 1             | FOUNDATION:       | Slab Foundation |
| BEDROOMS:          | 4             | MAIN ROOF PITCH:  | 10:12           |
| BATHROOMS:         | 2             | EXTERIOR FRAMING: | 2x4             |
| GARAGES:           | 2 car         |                   |                 |

For more information on this home or one of our other featured homes, please contact info@palermohc.com or visit our webpage at www.palermohc.com

This Modern Farmhouse house plan features:

- 1,875 sq ft of living space on the first floor
  - o 4 bedrooms
  - o 2 bathrooms