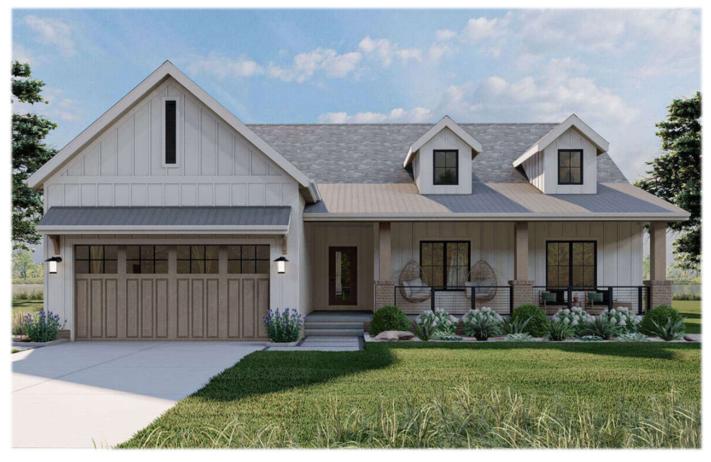

## Colby

1,712

3

2

1

| FEATURES |                                   |  |
|----------|-----------------------------------|--|
|          | Master On Main Floor              |  |
|          | Front Entry Garage                |  |
| _A<br>≘≅ | Kitchen Island<br>Open Floor Plan |  |
| Ö        | Laundry On Main Floor             |  |
|          | Front Porch<br>Rear Porch         |  |
|          | Mud Room                          |  |

If you are interested in this or one of our other featured homes, please contact **info@palermohc.com** or visit our webpage at **www.palermohc.com** 

This Modern Farmhouse house plan features:

- 1,712 sq ft of living space on the first floor
  - o 3 bedrooms
  - 2 bathrooms
  - Foyer with coat closet
  - Large cover porch