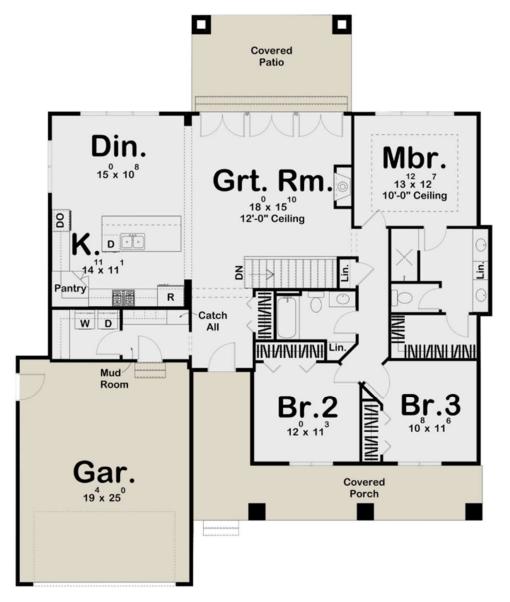

| TOTAL HEATED AREA: | 1,712 sq. ft. | HEIGHT:           | 23ft                                       |  |
|--------------------|---------------|-------------------|--------------------------------------------|--|
| FIRST FLOOR:       | 1,712 sq. ft. | FOUNDATION:       | Slab Foundation                            |  |
| GARAGE:            | 509 sq. ft.   |                   | Crawlspace Foundation  Basement Foundation |  |
| FLOORS:            | 1             | w                 | alkout Basement Foundation                 |  |
| BEDROOMS:          | 3             | MAIN ROOF PITCH:  | 8:12                                       |  |
| BATHROOMS:         | 2             | EXTERIOR FRAMING: | 2x4                                        |  |
| GARAGES:           | 2 car         | CEILING HEIGHTS   |                                            |  |
| WIDTH:             | 54ft.         | BASEMENT:         | 9 feet                                     |  |
| DEPTH:             | 64ft8in.      | FIRST FLOOR:      | 9 feet                                     |  |

If you are interested in this or one of our other featured homes, please contact **info@palermohc.com** or visit our webpage at **www.palermohc.com** 

This Modern Farmhouse house plan features:

- 1,712 sq ft of living space on the first floor
  - o 3 bedrooms
  - 2 bathrooms
  - Foyer with coat closet
  - Large cover porch